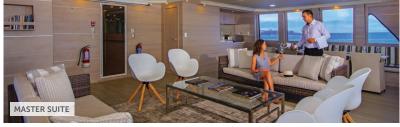

#### **DELFIN III**

Passengers: 44 | Crew Members: 24 | Naturalists: 4 | Length: 169 ft. | Decks: 3 Owner's Suite: 1 (597 sq. ft.) | Corner Suites: 2 (253 sq. ft.) | Upper Suites: 10 (237 sq. ft.) | Suites: 8 (237 sq. ft.)

### **AMENITIES**

OWNER'S SUITE

- Comfortable beds with premium mattresses
- Fine cotton linens and European-style duvets
- Pillow menu
- Choice of bed configuration (two twins or one queen in Suites and Upper Suites or king bed in Corner and Owner's Suites)
- Daily maid service with nightly turndown service
- Bedside tables with reading lamps
- Floor-to-ceiling panoramic glass windows
- · Large private bathroom featuring full shower, hairdryer, makeup mirror, and premium bath amenities
- Luxury honeycomb spa robes and slippers
- Easy under-bed luggage storage and generous
- closet space
- Complimentary filtered water
- In-room safe
- · Individual climate control