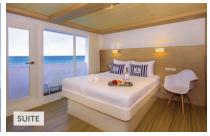

#### TREASURE OF GALÁPAGOS

Passengers: 16 | Crew Members: 10 | Naturalists: 1 | Length: 102 ft. | Decks: 3 | Staterooms: 8

## **AMENITIES**

- Twice-daily housekeeping
- Private balcony
- Bedside tables with reading lights
- Closet for storage
- · Private bathroom with full shower, hairdryer and bath products
- Writing desk/vanity with mirror and comfortable chair
- 24-hour complimentary water, tea, and coffee
- In-room safe
- Individual climate control