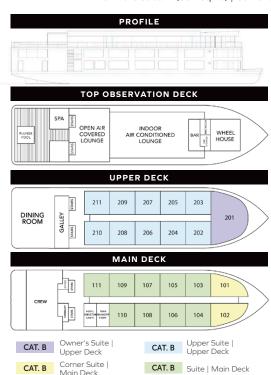

#### **DELFIN III**

Passengers: 44 | Crew Members: 24 | Naturalists: 4 | Length: 169 ft. | Decks: 3 Owner's Suite: 1 (597 sq. ft.) | Corner Suites: 2 (253 sq. ft.) | Upper Suites: 10 (237 sq. ft.) | Suites: 8 (237 sq. ft.)