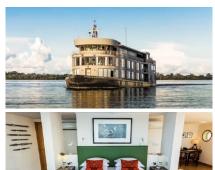

#### TREASURE OF GALÁPAGOS

Passengers: 16 | Crew Members: 10 | Naturalists: 1 | Length: 102 ft. | Decks: 3 | Staterooms: 8

## **AMENITIES**

- Twice-daily housekeeping
- Private balcony
- Bedside tables with reading lights
- Closet for storage
- · Private bathroom with full shower, hairdryer and bath products
- Writing desk/vanity with mirror and comfortable chair
- 24-hour complimentary water, tea, and coffee
- In-room safe
- Individual climate control