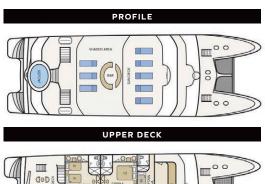

#### TREASURE OF GALÁPAGOS

Passengers: 16 | Crew Members: 10 | Naturalists: 1 | Length: 102 ft. | Decks: 3 | Staterooms: 8