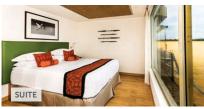

#### **DELFIN III**

Passengers: 44 | Crew Members: 24 | Naturalists: 4 | Length: 169 ft. | Decks: 3 Owner's Suite: 1 (597 sq. ft.) | Corner Suites: 2 (253 sq. ft.) | Upper Suites: 10 (237 sq. ft.) | Suites: 8 (237 sq. ft.)

### **AMENITIES**

OWNER'S SUITE

- Comfortable beds with premium mattresses
- Fine cotton linens and European-style duvets
- Pillow menu
- Choice of bed configuration (two twins or one queen in Suites and Upper Suites or king bed in Corner and Owner's Suites)
- Daily maid service with nightly turndown service
- Bedside tables with reading lamps
- Floor-to-ceiling panoramic glass windows
- · Large private bathroom featuring full shower, hairdryer, makeup mirror, and premium bath amenities
- Luxury honeycomb spa robes and slippers
- Easy under-bed luggage storage and generous
- closet space
- Complimentary filtered water
- In-room safe
- · Individual climate control