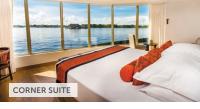

#### **DELFIN III**

Passengers: 44 | Crew Members: 24 | Naturalists: 4 | Length: 169 ft. | Decks: 3 Owner's Suite: 1 (597 sq. ft.) | Corner Suites: 2 (253 sq. ft.) | Upper Suites: 10 (237 sq. ft.) | Suites: 8 (237 sq. ft.)

### **AMENITIES**

OWNER'S SUITE

- Comfortable beds with premium mattresses
- Fine cotton linens and European-style duvets
- Pillow menu
- Choice of bed configuration (two twins or one queen in Suites and Upper Suites or king bed in Corner and Owner's Suites)
- Daily maid service with nightly turndown service
- Bedside tables with reading lamps
- Floor-to-ceiling panoramic glass windows
- · Large private bathroom featuring full shower, hairdryer, makeup mirror, and premium bath amenities
- Luxury honeycomb spa robes and slippers
- Easy under-bed luggage storage and generous
- closet space
- Complimentary filtered water
- In-room safe
- · Individual climate control