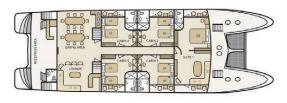

#### TREASURE OF GALÁPAGOS

Passengers: 16 | Crew Members: 10 | Naturalists: 1 | Length: 102 ft. | Decks: 3 | Staterooms: 8