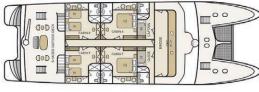

#### TREASURE OF GALÁPAGOS

Passengers: 16 | Crew Members: 10 | Naturalists: 1 | Length: 102 ft. | Decks: 3 | Staterooms: 8