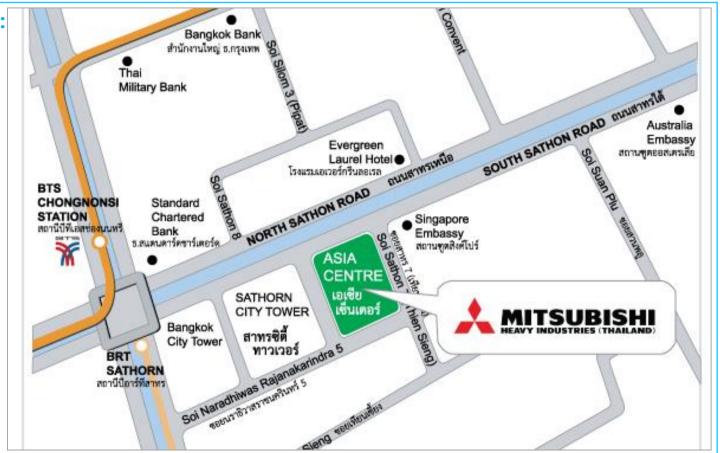

#### Location:

## Mitsubishi Heavy Industries (Thailand) Ltd.

#### **Address:**

Nos. 173/31, 173/34 Asia Centre Building, 25th Floor, South Sathorn Road, Thungmahamek, Sathorn, Bangkok 10120