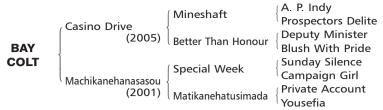

# **BAY COLT** Foaled February 7, 2014

# Consigned by Northern Farm

[Northern Dancer 5SX5D]

By **CASINO DRIVE (USA)**. Graded Race winner of 4 races in Japan and N.A., Peter Pan S. **[G2]**, 2nd February S. **[G1]**, 3rd Akhalteke S. [OP], etc. Out of Better Than Honour (Demoiselle S. **[G2]**), half-brother to Rags to Riches (Champion 3-year-old filly in USA), Jazil (Belmont S. **[G1]**). Retired to stud in 2012. **His first foals are yearlings of 2014.** Son of champion Mine Shaft. Sire of It's Tricky (CCA Oaks **[G1]**), Dialed In **[G1]**, etc.

## 1st dam

MACHIKANEHANASASOU (JPN), by Special Week (JPN). Placed in Japan. Half-sister to **DARK SHADOW (JPN)**, **Choiwaru Grandpa (JPN)**. Dam of 3 foals of racing age, 3 to race, 1 winner — APRIKOSE (JPN) (09 c. by Symboli Kris S (USA)). 2 wins in Japan. Hawaiian Blow (JPN) (11 c. by King Kamehameha (JPN)). Placed in Japan.

#### 2nd dam

MATIKANEHATUSIMADA (USA), by Private Account (USA). 3 wins in Japan, Gosen Tokubetsu. Half-sister to **MYTHICAL GIRL (USA)**. Dam of —

DARK SHADOW (JPN) (c. by Dance in the Dark (JPN)). 5 wins in Japan, Mainichi Okan [G2], Epsom Cup [G3], 2nd Tenno Sho (autumn) [G1], Osaka Hai [G2], Kyoto Kinen [G2], Sapporo Kinen [G2], 3rd Epsom Cup [G3].

### 3rd dam

YOUSEFIA (USA), by Danzig (USA). 4 wins in England and N.A., Great Lady M. H [L], 2nd Morvich H [L], 3rd Autumn Days H [L]. Sister to GREEN DESERT (USA). Dam of —

MYTHICAL GIRL (USA). 3 wins in England, Princess Margaret S [G3]. Dam of —