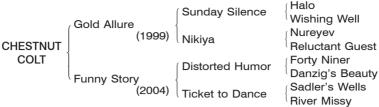

# CHESTNUT COLT Foaled February 7, 2012

Consigned by Shadai Farm

[Northern Dancer 4SX4DX5D, Special 4SX5D]

By GOLD ALLURE (JPN). 2002 Best dirt horse in Japan, graded race winner in Japan, Tokyo Daishoten [JPN1], February S. [JPN1], Derby Grand Prix [JPN1], Japan Dirt Derby [JPN1], etc. Retired to stud in 2004. Sire of ESPOIR CITY (Japan Cup Dirt [G1], February S. [G1]), SMART FALCON (Tokyo Daishoten [G1]), ORO MEISTER (Nambu Hai [JPN1]), TAKE MIKAZUCHI (Lord Derby Challenge Trophy [G3]), SILK FORTUNE (Negishi S. [G3]), etc.

## 1st dam

FUNNY STORY (JPN), by Distorted Humor (USA). Winner in Japan. This is her second foal.

#### 2nd dam

TICKET TO DANCE (IRE), by Sadler's Wells (USA). Winner in England.

Dam of —

CIVIL WAR (JPN) (c. by War Emblem (USA)). 8 wins in Japan, Breeders' Gold Cup [JPN2], Hakusan Daishoten [JPN3], Kanetsu S [OP], 2nd Urawa Kinen [JPN2], 3rd JBC Classic [JPN1], Nagoya Grand Prix [JPN2], March S [G3], Nigawa S [OP], 4th Teio Sho [JPN1].

## 3rd dam

RIVER MISSY (USA), by Riverman (USA). Winner in Ireland. Dam of — MISS GOLDEN CIRCLE (USA). 9 wins in N.A., Barbara Fritchie H [G2], Distaff H [G2], Genuine Risk H [G2], Astarita S [G2], Gallant Bloom H, 2nd Test S [G1], Gazelle H [G1], Demoiselle S [G2], First Flight H [G2], 3rd Top Flight H [G1].