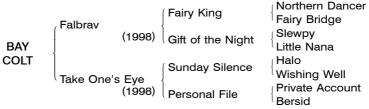

# Consigned by Northern Farm

[Nearctic 4SX5D, Hail to Reason 4DX5S, Almahmoud 5SX5D]

By FALBRAV (IRE). 2003 Champion older horse in Europe, Eclipse S. [G1], Queen Elizabeth II S. [G1], Prix d'Ispahan [G1], Japan Cup [G1], Hong Kong Cup [G1], etc. Retired to stud in 2004. Sire of BRAVA FORTUNE (WATC Karrakatta Plate [G2]), FRAVASHI (QTC Sires' Produce S. [G2]), ONE CARAT (Fillies' Revue [JPN2]), BEACH IDLE (Phoenix Sho [OP]), REVE D'AMOUR (2 nd Hanshin Juvenile Fillies [JPN1]), APRIL PRIDE (3rd Prestige S. [G3]), etc.

### 1st dam

TAKE ONE'S EYE (JPN), by Sunday Silence (USA). 3 wins in Japan, Noboribetsu Tokubetsu. Dam of 3 foals of racing age, 2 to race — Logi Silence (JPN) (07 c. by Kurofune (USA)). In Training.

#### 2nd dam

PERSONAL FILE (IRE), by Private Account (USA). Unraced. Dam of — TOCCOA (JPN) (f. by Carnegie (IRE)). 3 wins in Japan, STV Sho. Dam of —

**ADMIRE COMMANDO (JPN)** (c. by Agnes Tachyon (JPN)). 2 wins in Japan, Aoba Sho [JPN2], 2nd Mainichi Hai [JPN3].

# 3rd dam

BERSID (USA), by Cool Moon (CAN). 23 wins in N.A., Ak-Sar-Ben Queen's H [G3] (twice), Ak-Sar-Ben Oaks, Ak-Sar-Ben Princess S, Susan's Girl H, Quivira S (twice), Goldenrod H (3 times), 2nd Ak-Sar-Ben Cornhusker H [G2], 3rd Silver Belles H [G3]. Dam of —