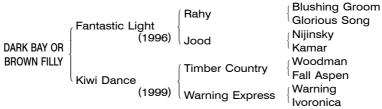

# DARK BAY OR BROWN FILLY Foaled March 13, 2008

## Consigned by Shoji Arai

[Swaps 5DX5D]

By FANTASTIC LIGHT (USA). 2001 European Horse of the Year, Champion turf male in USA, Breeders' Cup Turf [G1], Prince of Wales's S. [G1], Irish Champion S. [G1], Man O' War S. [G1], Hong Kong Cup [G1], etc. Sire of SCINTILLO (Gran Criterium [G1]), MISSION CRITICAL (Waikato International S. [G1]), CAPTAIN FANTASTIC [G2], ROSHANI [G2], PRINCE OF LIGHT [G3], TURNING LIGHT [G3], PLAYWRIGHT [G3], JALISCO LIGHT [JPN3], etc.

#### 1st dam

KIWI DANCE (NZ), by Timber Country (USA). 12 wins in Japan, Akino Kura, Mile Soha, Sprint, Shinshun Junior, Spring Cup, Gold Wind Sho, Sonoda Friendly Cup (twice), Yomiuri Ladies Hai, 2nd Shinshun Pegasus Cup, Mile Soha, Himeyama Kikuka Sho, 3rd Nagoya Kinen, Hyogo Queen Cup, 4th Nagoya Yushun (Tokai Derby) [JPN3]. This is her second foal.

#### 2nd dam

WARNING EXPRESS (GB), by Warning (GB). 2 wins in Australia. Dam of

ZABEXPRESS (AUS) (c. by Zabeel (NZ)). Winner in Australia. ZEPHYRIA (NZ) (f. by Zabeel (NZ)). Winner in Australia. WELL PREPARED (AUS) (f. by Woodman (USA)). Winner in New

### 3rd dam

IVORONICA (IRE), by Targowice (USA). Winner in England. Dam of —

**PUTUNA (GB)**. 3 wins in England, Dahlia S **[LR]**, Ballymacoll Stud S **[LR]**, 2nd Lupe S **[LR]**, 3rd Virginia Rated H **[LR]**, Upavon Fillies S **[LR]**; placed in Ireland, 3rd Matron S **[G3]**.