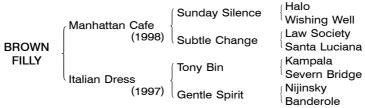

## **BROWN FILLY** Foaled March 12, 2007

Consigned by Tobiwatari Bokujo

[Hoist the Flag 4DX5S]

By MANHATTAN CAFE (JPN). 2002 Best older horse in Japan, graded race winner in Japan, Kikuka Sho (Japanese St.Leger) [JPN1], Arima Kinen (Grand Prix) [JPN1], Tenno Sho (Spring) [JPN1], etc. Retired to stud in 2003. Sire of MEISHO QUALIA (Kyoto Shimbun Hai [JPN2]), RED AGATE (Flora S. [JPN2]), ORIENTAL ROCK (Sapporo Nisai S. [JPN3]), SMART CUSTOM (Sweetpea S. [OP]), JUKU RYUSHIN (Wakagoma S. [OP]), etc.

## 1st dam

ITALIAN DRESS (JPN), by Tony Bin (IRE). Placed in 1 start in Japan. Dam of 4 foals of racing age, 3 to race, 1 winner — LONG TAIKAN (JPN) (02 c. by End Sweep (USA)). Winner in Japan.

## 2nd dam

GENTLE SPIRIT (USA), by Nijinsky (CAN). 2 wins in N.A. Dam of — SILENT PRAYER (JPN) (f. by Sunday Silence (USA)). 3 wins in Japan. Dam of —

SUZUNO MARCH (JPN) (c. by Timber Country (USA)). 6 wins in Japan, Epsom Cup [JPN3], April S [OP], 2nd Yayoi Sho [JPN2], 3rd Shiwasu S [OP].

## 3rd dam

BANDEROLE (USA), by Hoist the Flag (USA). 2 wins in N.A. Dam of — Imperial Bandit (CAN). 12 wins in N.A., 3rd Coronation Futurity. Southern Mister (CAN). Winner in Italy, 3rd Premio Bersaglio [LR].